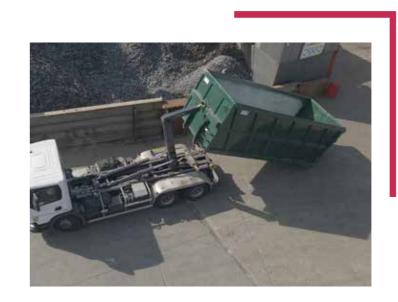

# Why choose the **HIGH** range ?

5

SENERATION

Telescopic

Jib

It's the partner of choice for waste management and construction professionals.

Ideal for large trucks up to 32T GVW to handle boxes from 3700 to 8000 mm (depending on model). AMPLIROLL® HIGH AL14 > AL28

Discover our Ampliroll® HIGH range

- 5 -

The **telescopic and articulated jib**, combined with the Marrel exclusive tilting frame, results in a reduced loading angle by up to 10° for maximum efficiency.