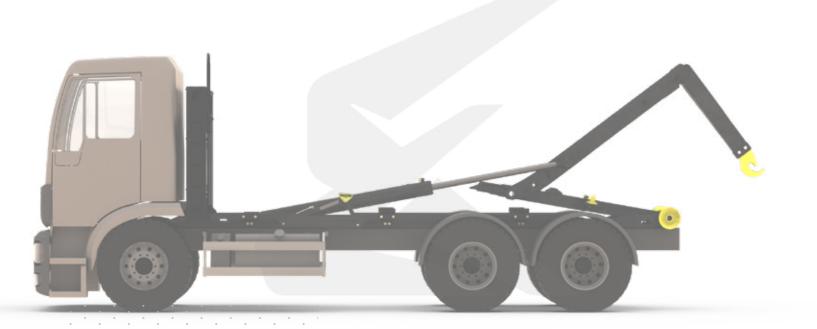

# Why choose the **HIGH** range ?

5

SENERATION

Telescopic

Jib

It's the partner of choice for waste management and construction professionals.

Ideal for large trucks up to 32T GVW to handle boxes from 3700 to 8000 mm (depending on model). AMPLIROLL® HIGH AL14 > AL28

Discover our Ampliroll® HIGH range

- 5 -

The **telescopic and articulated jib**, combined with the Marrel exclusive tilting frame, results in a reduced loading angle by up to 10° for maximum efficiency.