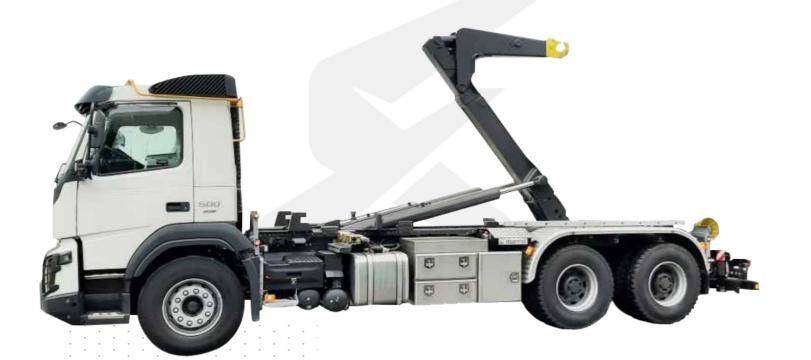

# Why choose the **HIGH** range ?

5

SENERATION

Telescopic

Jib

It's the partner of choice for waste management and construction professionals.

Ideal for large trucks up to 32T GVW to handle boxes from 3700 to 8000 mm (depending on model). AMPLIROLL® HIGH AL14 > AL28

Discover our Ampliroll® HIGH range

- 5 -

The **telescopic and articulated jib**, combined with the Marrel exclusive tilting frame, results in a reduced loading angle by up to 10° for maximum efficiency.

# PERFORMANCE

Choose the optional **SOFT POWER distribution group** with proportional movement for optimum performance and ease of use.

This equipment, one of the most powerful in our range, is one of our best-sellers. It can be customised with a wide range of options and accessories.

#### ERGONOMICS

Discover the **AMPLI'DRIVE** packs: five controls (pneumatic, electric or radio) and two directional valves to choose to cover every application.