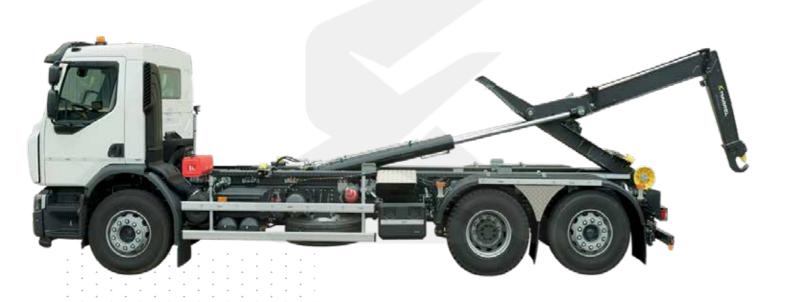

# Why choose the **HIGH** range ?

5

SENERATION

Telescopic

Jib

It's the partner of choice for waste management and construction professionals.

Ideal for large trucks up to 32T GVW to handle boxes from 3700 to 8000 mm (depending on model). AMPLIROLL® HIGH AL14 > AL28

Discover our Ampliroll® HIGH range

- 5 -

The **telescopic and articulated jib**, combined with the Marrel exclusive tilting frame, results in a reduced loading angle by up to 10° for maximum efficiency.