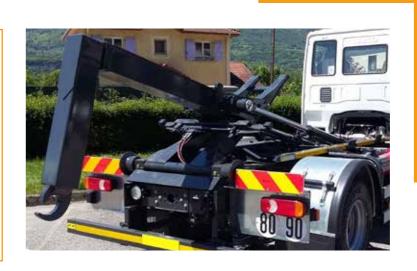

**Discover our Ampliroll® HIGH** range

-9-

The FLEX range **adapts to every type of loads** and guarantees **efficient on-field performance**. Its optimal dimensions, combined with its robustness, make it a reliable equipment for everyday use.

| Equipment | Lifting capacity | Available lengths     | GVW         |
|-----------|------------------|-----------------------|-------------|
| AL6       | 6 T              | A29 - A32 - A33 - A34 | 7.5 to 10 T |
| AL8       | 8 T              | A34 to A41            | 9 to 15 T   |
| AL10      | 10 T             | A34 to A41            | 9 to 15 T   |
| AL12      | 12 T             | A37 to A46            | 15 to 19 T  |

The right choice between performance and adaptability for lifting capacities ranging from 6 to 12T.

Ideal for light trucks with a GVW of 7.5 to 19T (depending on model).