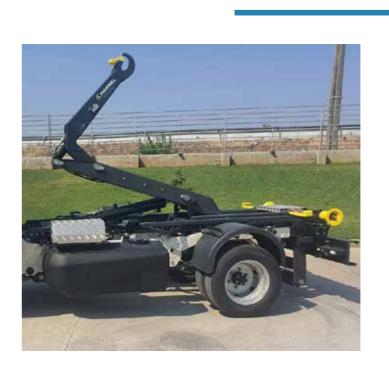

**Discover our Ampliroll® HIGH** range

-9-

The FLEX range **adapts to every type of loads** and guarantees **efficient on-field performance**. Its optimal dimensions, combined with its robustness, make it a reliable equipment for everyday use.

| Equipment | Lifting capacity | Available lengths     | GVW         |
|-----------|------------------|-----------------------|-------------|
| AL6       | 6 T              | A29 - A32 - A33 - A34 | 7.5 to 10 T |
| AL8       | 8 T              | A34 to A41            | 9 to 15 T   |
| AL10      | 10 T             | A34 to A41            | 9 to 15 T   |
| AL12      | 12 T             | A37 to A46            | 15 to 19 T  |

The right choice between performance and adaptability for lifting capacities ranging from 6 to 12T.

Ideal for light trucks with a GVW of 7.5 to 19T (depending on model).