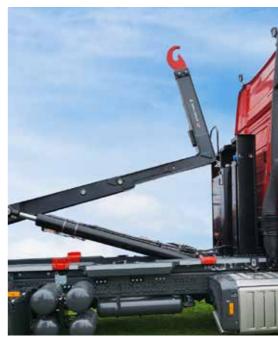

### PRODUCTIVITY

Easy loading thanks to the **articulated jib**, which reduces the angle required. Ideal range for containing easily dispersible materials when loading boxes.

# ADAPTABILITY

**Flexibility in all circumstances** thanks to the optimised approach angle: less constraints when loading in areas with restricted height or inside buildings.

GENERATION

This equipment combines manoeuvrability and performance thanks to its 20T lifting capacity and articulated jib, making it easier to pick up boxes.