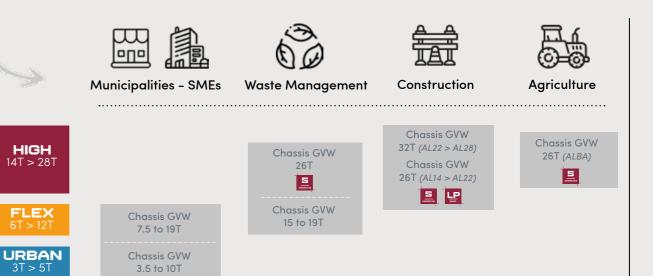

### OUR AMPLIRO

AL14 -> AL28

FLEX AL6 -> AL12

URBAN Al3PA -> Al5

# Ampliroll® Range A solution for every market

| LL® |           |
|-----|-----------|
|     | 4-9       |
|     | 10-11     |
|     | <br>12-13 |
| S   |           |
| >   | <br>14-15 |

- 3 -

The range that combines **reliability**, **performance**, **ergonomics** and **versatility**. Its robust, ingenious design guarantees easy handling in any situation.